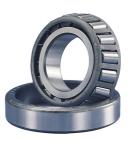

## LM 300811-TIMKEN KONISK RULLELEJE YDERRING

High quality tapered roller bearing outer ring (Cup) from the worlds leading manufacturer Timken. The tapered roller bearing was invented by Henry Timken was uniquely designed to manage both thrust and radial loads and have continously been improved to perfection by the company, now offering the widest range in the world. As an undisputed world number one Timken offers several performance enhancing features such as customized geometries, engineered surfaces and market leading hardening methods

## **Basic dimensions**

Width [B] 13.50 mm